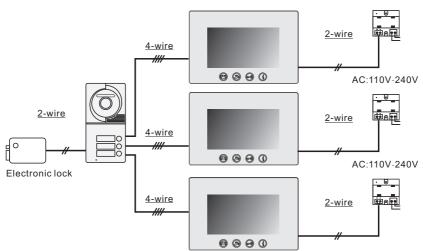

|
| IR LED                | 6pcs IR LED for 3 meters illumination          |
| Power Supply          | DC15V 1500mA ; AC100—240V                      |
| Power Consumption     | Standby:<0.5 w; working:<10w                   |
| Wiring                | 4 wires (RVV4*0.5mm)                           |
| Installation          | Wall-mounted                                   |
| Talking time          | 45 sec                                         |
| Monitoring time       | 30 sec                                         |
| Operating Temperature | $-10^{\circ}C \sim +60^{\circ}C$               |
| Gross weight          | 0.85 kg                                        |
| Dimension             | 180(H)×95(W)×40(D)mm<br>7.1(H)×3.7(W)×1.6(D)in |

AC:110V-240V