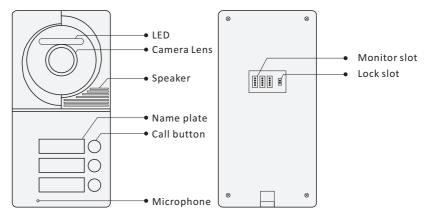

## 4-wire Door Station

PVA-702-3





## 1. Parts and Functions



## 2. Installation



## 3. Specification

| Model No.             | PVA-702-2                                      |
|-----------------------|------------------------------------------------|
| Camera                | HD camera                                      |
| Lens                  | 1.0MP 3.6mm                                    |
| Resolution            | 700 TV Lines                                   |
| IR LED                | 6pcs IR LED for 3 meters illumination          |
| Power Supply          | DC15V 1500mA ; AC100—240V                      |
| Power Consumption     | Standby:<0.5 w; working:<10w                   |
| Wiring                | 4 wires (RVV4*0.5mm)                           |
| Installation          | Wall-mounted                                   |
| Tal