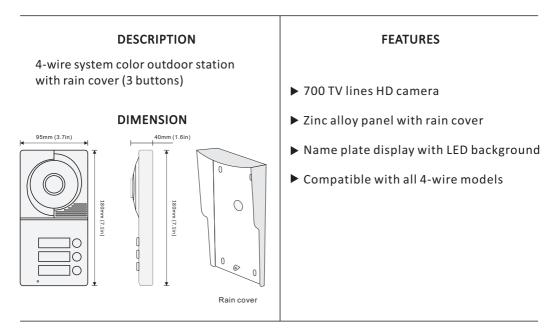

## 3. Specification

| Model No.             | PVA-702-2                                      |
|-----------------------|------------------------------------------------|
| Camera                | HD camera                                      |
| Lens                  | 1.0MP 3.6mm                                    |
| Resolution            | 700 TV Lines                                   |
| IR LED                | 6pcs IR LED for 3 meters illumination          |
| Power Supply          | DC15V 1500mA ; AC100—240V                      |
| Power Consumption     | Standby:<0.5 w; working:<10w                   |
| Wiring                | 4 wires (RVV4*0.5mm)                           |
| Installation          | Wall-mounted                                   |
| Talking time          | 45 sec                                         |
| Monitoring time       | 30 sec                                         |
| Operating Temperature | $-10^{\circ}C \sim +60^{\circ}C$               |
| Gross weight          | 0.85 kg                                        |
| Dimension             | 180(H)×95(W)×40(D)mm<br>7.1(H)×3.7(W)×1.6(D)in |