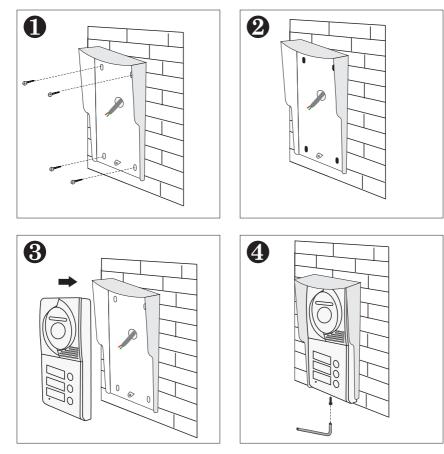

## 4-wire Door Station

PVA-702-3





## 1. Parts and Functions



## 2. Installation



## 3. Specification

| Model No.             | PVA-702-2                                      |
|-----------------------|------------------------------------------------|
| Camera                | HD camera                                      |
| Lens                  | 1.0MP 3.6mm                                    |
| Resolution            | 700 TV Lines                                   |
| IR LED                | 6pcs IR LED for 3 meters illumination          |
| Power Supply          | DC15V 1500mA ; AC100—240V                      |
| Power Consumption     | Standby:<0.5 w; working:<10w                   |
| Wiring                | 4 wires (RVV4*0.5mm)                           |
| Installation          | Wall-mounted                                   |
| Talking time          | 4