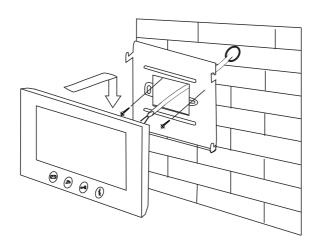

## 4-wire Indoor Monitor

PVA-829-10



#### **DESCRIPTION**

10 inch Color TFT Monitor with touch screen

#### **DIMENSION**



#### **FEATURES**

- ▶ 10 inch Color TFT screen;
- ► Full mirror-polished glass panel;
- Sensitive touch sensor button with soft backlight;
- ► Compatible with all 4-wire door station;
- ▶ White and black housing for optional

## 1. Parts and Functions



## 2. Installation



# 3. Specification

| Model No.             | PVA-829-10                                         |
|-----------------------|----------------------------------------------------|
| Screen                | 10" Color TFT screen                               |
| Resolution            | 1024*600 pixels                                    |
| Power Supply          | DC 15V                                             |
| Power Consumption     | Standby 1W, working status 10W                     |
| Wiring                | 4 wires (RVV 4*0.5mm)                              |
| Installation          | Wall-mounted                                       |
| Talking time          | 45 sec                                             |
| Monitoring time       | 30 sec