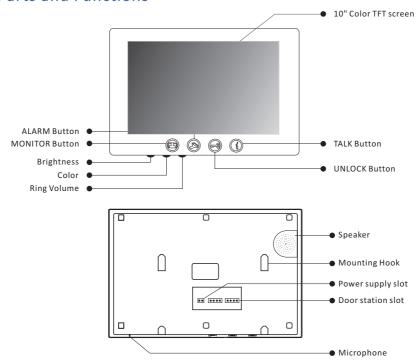

## 4-wire Indoor Monitor

PVA-829-10



#### **DESCRIPTION**

10 inch Color TFT Monitor with touch screen

#### **DIMENSION**



#### **FEATURES**

- ▶ 10 inch Color TFT screen;
- ► Full mirror-polished glass panel;
- Sensitive touch sensor button with soft backlight;
- ► Compatible with all 4-wire door station;
- ▶ White and black housing for optional

## 1. Parts and Functions



## 2. Installation



# 3. Specification

| Model No.             | PVA-829-10                                         |
|-----------------------|----------------------------------------------------|
| Screen                | 10" Color TFT screen                               |
| Resolution            | 1024*600 pixels                                    |
| Power Supply          | DC 15V                                             |
| Power Consumption     | Standby 1W, working status 10W                     |
| Wiring                | 4 wires (RVV 4*0.5mm)                              |
| Installation          | Wall-mounted                                       |
| Talking time          | 45 sec                                             |
| Monitoring time       | 30 sec