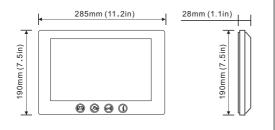

## 4-wire Indoor Monitor

PVA-829-10



#### **DESCRIPTION**

10 inch Color TFT Monitor with touch screen

#### **DIMENSION**



#### **FEATURES**

- ▶ 10 inch Color TFT screen;
- ► Full mirror-polished glass panel;
- Sensitive touch sensor button with soft backlight;
- ► Compatible with all 4-wire door station;
- ▶ White and black housing for optional

## 1. Parts and Functions



## 2. Installation



# 3. Specification

| Model No.             | PVA-829-10                                         |
|-----------------------|----------------------------------------------------|
| Screen                | 10" Color TFT screen                               |
| Resolution            | 1024*600 pixels                                    |
| Power Supply          | DC 15V                                             |
| Power Consumption     | Standby 1W, working status 10W                     |
| Wiring                |