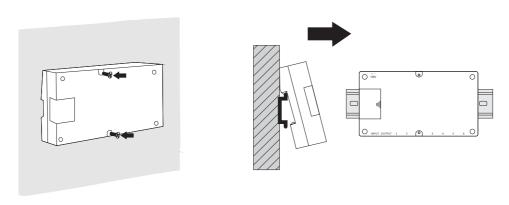

# CAT5 Video Distributor PVA-506-C5



#### **DESCRIPTION**

CAT5 system branch controller with six monitors

#### **DIMENSION**





#### **FEATURES**

- ▶ Branch controller for 6 apartments and serve as floor distributor;
- ► RJ45 connection port;
- Strong anti-interference ability;
- ► Signal isolation device;

## 1. Parts and Functions



## 2. Installation



Direct wall-mounted

**DIN-Rail** mounted

## 3. Specification

| Model No.           | PVA-506-C5                                       |
|---------------------|--------------------------------------------------|
| Power Supply        | DC 18V - 20V                                     |
| Standby current     | 20mA                                             |
| Working current     | 90mA                                             |
| Wiring              | CAT5 cable                                       |
| Working Temperature | -10°C ~ +60°C                                    |
| Gross weight        | 0.4 kg                                           |
| Dimension           | 160(H)×90(W)×40(D)mm<br>6.3 (H)×3.5 (W)×1.6(D)in |