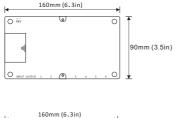

#### **DIMENSION**

## 3. Specification

| Model No.           | PVA-506-C5                                       |
|---------------------|--------------------------------------------------|
| Power Supply        | DC 18V - 20V                                     |
| Standby current     | 20mA                                             |
| Working current     | 90mA                                             |
| Wiring              | CAT5 cable                                       |
| Working Temperature | -10°C ~ +60°C                                    |
| Gross weight        | 0.4 kg                                           |
| Dimension           | 160(H)×90(W)×40(D)mm<br>6.3 (H)×3.5 (W)×1.6(D)in |