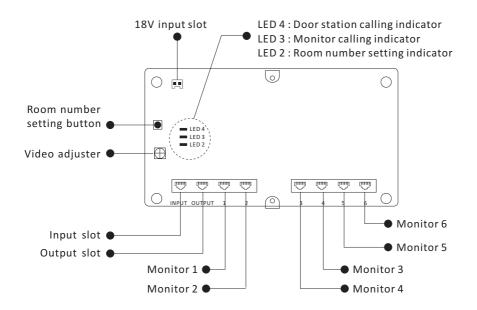

# CAT5 Video Distributor PVA-506-C5



#### **DESCRIPTION**

CAT5 system branch controller with six monitors

#### **DIMENSION**





#### **FEATURES**

- ▶ Branch controller for 6 apartments and serve as floor distributor;
- ► RJ45 connection port;
- Strong anti-interference ability;
- ► Signal isolation device;

## 1. Parts and Functions



## 2. Installation



Direct wall-mounted

**DIN-Rail** mounted

## 3. Specification

| Model No.           | PVA-506-C5                                       |
|---------------------|--------------------------------------------------|
| Power Supply        | DC 18V - 20V                                     |
| Standby current     | 20mA                                             |
| Working current     | 90mA                                             |
| Wiring              | CAT5 cable                                       |
| Working Temperature | -10°C ~ +60°C                                    |
| Gross weight        | 0.4 kg                                           |
| Dimension           | 160(H)×90(W)×40(D)mm<br>6.3 (H)×3.5 (W)×1.6(D)in |