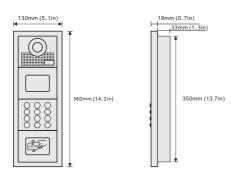

#### DIMENSION

# 3. Specification

| PVA-618-C5-D                                       |
|----------------------------------------------------|
| HD camera                                          |
| 1.0MP 3.6mm                                        |
| 700 TV Lines                                       |
| 6 pc                                               |
| DC 12V                                             |
| Standby 1W, working status 5W                      |
| CAT5 cable                                         |
| Flush-mounted                                      |
| 45 sec                                             |
| 30 sec                                             |
| -10°C ~ +60°C                                      |
| 1.8 kg                                             |
| 360(H)×130(W)×52(D)mm<br>14.2 (H)×5.1 (W)×2.0(D)in |
| 350(H)×110(W)×33(D)mm<br>13.8(H)×4.3 (W)×1.3(D)in  |
|                                                    |