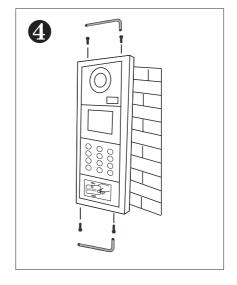

## **CAT5** Door Station

## PVA-618-C5-D



#### **DESCRIPTION**

CAT5 system color HD camera outdoor station with proximity access control

#### DIMENSION



#### **FEATURES**

- ► Aluminum alloy panel design with keypad
- ► Proximity access control
- ▶ Powerful password accesss control
- ► Camera's angle is adjustable
- ► Multi entry stations are supported
- ► Compatible with all C5 system models

### 1. Parts and Functions





## 2. Installation









# 3. Specification

| PVA-618-C5-D                                       |
|----------------------------------------------------|
| HD camera                                          |
| 1.0MP 3.6mm                                        |
| 700 TV Lines                                       |
| 6 pc                                               |
| DC 12V                                             |
| Standby 1W, working status 5W                      |
| CAT5 cable                                         |
| Flush-mounted                                      |
| 45 sec                                             |
| 30 sec                                             |
| -10°C ~ +60°C                                      |
| 1.8 kg                                             |
| 360(H)