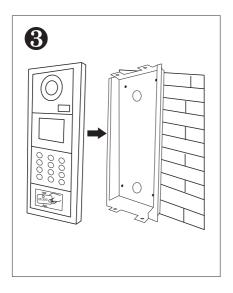

## **CAT5** Door Station

## PVA-618-C5-D



#### **DESCRIPTION**

CAT5 system color HD camera outdoor station with proximity access control

#### DIMENSION



#### **FEATURES**

- ► Aluminum alloy panel design with keypad
- ► Proximity access control
- ▶ Powerful password accesss control
- ► Camera's angle is adjustable
- ► Multi entry stations are supported
- ► Compatible with all C5 system models

### 1. Parts and Functions





## 2. Installation









# 3. Specification

| PVA-618-C5-D                                       |
|----------------------------------------------------|
| HD camera                                          |
| 1.0MP 3.6mm                                        |
| 700 TV Lines                                       |
| 6 pc                                               |
| DC 12V                                             |
| Standby 1W, working status 5W                      |
| CAT5 cable                                         |
| Flush-mounted                                      |
| 45 sec                                             |
| 30 sec                                             |
| -10°C ~ +60°C                                      |
| 1.8 kg                                             |
| 360(