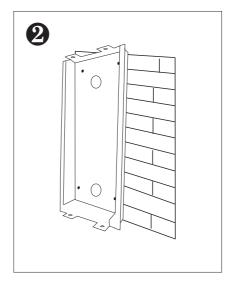

## **CAT5** Door Station

## PVA-618-C5-D



#### **DESCRIPTION**

CAT5 system color HD camera outdoor station with proximity access control

#### DIMENSION



#### **FEATURES**

- ► Aluminum alloy panel design with keypad
- ► Proximity access control
- ▶ Powerful password accesss control
- ► Camera's angle is adjustable
- ► Multi entry stations are supported
- ► Compatible with all C5 system models

### 1. Parts and Functions





## 2. Installation









# 3. Specification

| PVA-618-C5-D                                       |
|----------------------------------------------------|
| HD camera                                          |
| 1.0MP 3.6mm                                        |
| 700 TV Lines                                       |
| 6 pc                                               |
| DC 12V                                             |
| Standby 1W, working status 5W                      |
| CAT5 cable                                         |
| Flush-mounted                                      |
| 45 sec                                             |
| 30 sec                                             |
| -10°C ~ +60°C                                      |
| 1.8 kg                                             |
| 36