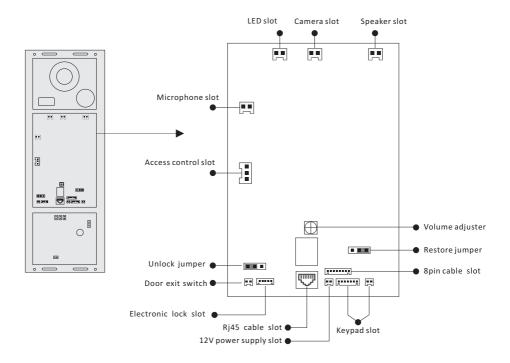

## **CAT5** Door Station

## PVA-618-C5-D



#### **DESCRIPTION**

CAT5 system color HD camera outdoor station with proximity access control

#### DIMENSION



#### **FEATURES**

- ► Aluminum alloy panel design with keypad
- ► Proximity access control
- ▶ Powerful password accesss control
- ► Camera's angle is adjustable
- ► Multi entry stations are supported
- ► Compatible with all C5 system models

### 1. Parts and Functions





## 2. Installation









# 3. Specification

| PVA-618-C5-D                                       |
|----------------------------------------------------|
| HD camera                                          |
| 1.0MP 3.6mm                                        |
| 700 TV Lines                                       |
| 6 pc                                               |
| DC 12V                                             |
| Standby 1W, working status 5W                      |
| CAT5 cable                                         |
| Flush-mounted                                      |
| 45 sec                                             |
| 30 sec                                             |
| -10°C ~ +60°C                                      |
| 1.8 kg