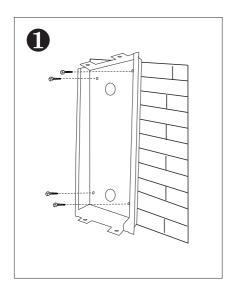

## **CAT5** Door Station

## PVA-618-C5-D



#### **DESCRIPTION**

CAT5 system color HD camera outdoor station with proximity access control

#### DIMENSION



#### **FEATURES**

- ► Aluminum alloy panel design with keypad
- ► Proximity access control
- ▶ Powerful password accesss control
- ► Camera's angle is adjustable
- ► Multi entry stations are supported
- ► Compatible with all C5 system models

### 1. Parts and Functions





## 2. Installation









# 3. Specification

| PVA-618-C5-D                                       |
|----------------------------------------------------|
| HD camera                                          |
| 1.0MP 3.6mm                                        |
| 700 TV Lines                                       |
| 6 pc                                               |
| DC 12V                                             |
| Standby 1W, working status 5W                      |
| CAT5 cable                                         |
| Flush-mounted                                      |
| 45 sec                                             |
| 30 sec                                             |
| -10°C ~ +60°C                                      |
| 1.8 kg                                             |
|