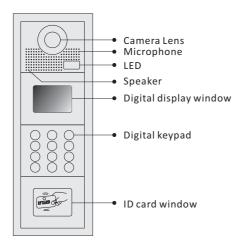

## **CAT5** Door Station

## PVA-618-C5-D



#### **DESCRIPTION**

CAT5 system color HD camera outdoor station with proximity access control

#### DIMENSION



#### **FEATURES**

- ► Aluminum alloy panel design with keypad
- ► Proximity access control
- ▶ Powerful password accesss control
- ► Camera's angle is adjustable
- ► Multi entry stations are supported
- ► Compatible with all C5 system models

### 1. Parts and Functions





## 2. Installation









# 3. Specification

| PVA-618-C5-D                                       |
|----------------------------------------------------|
| HD camera                                          |
| 1.0MP 3.6mm                                        |
| 700 TV Lines                                       |
| 6 pc                                               |
| DC 12V                                             |
| Standby 1W, working status 5W                      |
| CAT5 cable                                         |
| Flush-mounted                                      |
| 45 sec                                             |
| 30 sec                                             |
| -10°C ~ +60°C                                      |
| 1.8 kg